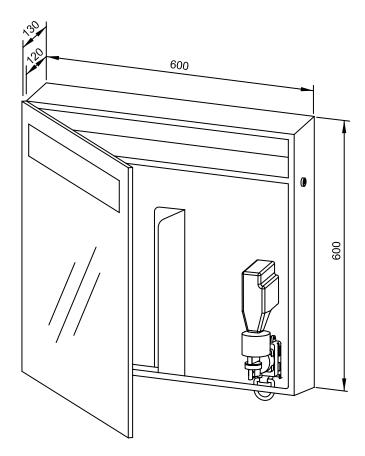

## MIRROR CUPBOARD FORAM SOAP/PAPER WP650-5

## 600 x 600 x 130 mm 400 ml foam soap, 750 paper towels

- Mirror cupboard with integrated foam soap dispenser and paper towel dispenser in robust, germ-reducing and easycare stainless steel (AISI 304).
- All-stainless steel housing; visible surfaces satin finished and brushed.
- Crystal mirror with all round 2 mm chamfer and frosted window for optional lighting set.
- Foam soap dispenser with one-hand operated and non-drip foam soap pump.
- Designed for standard 400 ml foam soap concentrate.
- Paper towel dispenser with deep-drawn paper removal opening for easy paper removal.
- Designed for approx. 750 standard paper towels in zigzag fold.
  - Paper size (folded): 240-250 mm x 100-115 mm.
- Accessible for refilling through lockable door.
- Keyed alike cylinder lock in corrosion-resistant zinc diecasting.
- Wear parts can be replaced as modules.
- Mounting: With four screws through key holes and one optional anti-theft hole in the back wall.
- Delivery includes fixing material, first fill with foam soap concentrate and one pack of paper towels.
- Weight, including single package: 19.2 kg

Dimensions: 600 x 600 x 130 mm

Article No. WP650-5

| Available surface | ID No.  | Options      |
|-------------------|---------|--------------|
| satin finished    | 727 892 | Lighting set |

| Available surface | ID No.  |
|-------------------|---------|
| satin finished    | 727 892 |