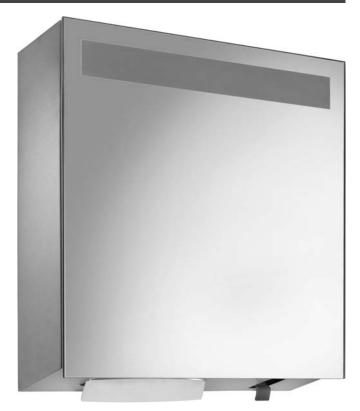

## MIRROR CUPBOARD FORAM SOAP/PAPER WP650-5

## 600 x 600 x 130 mm 400 ml foam soap, 750 paper towels

- Mirror cupboard with integrated foam soap dispenser and paper towel dispenser in robust, germ-reducing and easycare stainless steel (AISI 304).
- All-stainless steel housing; visible surfaces satin finished and brushed.
- Crystal mirror with all round 2 mm chamfer and frosted window for optional lighting set.
- Foam soap dispenser with one-hand operated and non-drip foam soap pump.
- Designed for standard 400 ml foam soap concentrate.
- Paper towel dispenser with deep-drawn paper removal opening for easy paper removal.
- Designed for approx. 750 standard paper towels in zigzag fold.
  - Paper size (folded): 240-250 mm x 100-115 mm.
- Accessible for refilling through lockable door.
- Keyed alike cylinder lock in corrosion-resistant zinc diecasting.
- Wear parts can be replaced as modules.
- Mounting: With four screws through key holes and one optional anti-theft hole in the back wall.
- Delivery includes fixing material, first fill with foam soap concentrate and one pack of paper towels.
- Weight, including single package: 19.2 kg